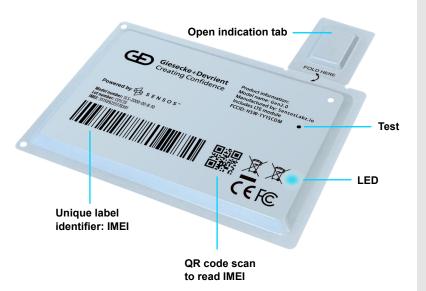

Smart motion sensors detect movement and acceleration, while its zero-touch activation eliminates the need for training or maintenance. Equipped with an open-close sensor for tamper-protection and automated proof of delivery, our label guarantees security and accountability. With customizable reporting frequencies and agile cloud-based configuration, our label adapts to your specific business needs seamlessly.

### **Device Capabilities**

- $\odot$ **Location Tracking** across the globe with GPS accuracy
- ŶŌ **Condition Monitoring** including Shock and Temperature
- **Zero Touch** the device is automatically activated when applied, no training or maintenance needed
- **Open-Close Sensor** supports tamper-protection and automatic proof of delivery/consumption
- 审 **Smart Reporting** any frequency between every 10 min. to once a month, based on predefined business logic
- $\otimes$ Flexible and Agile configure (and reconfigure) any single label or batch from the cloud in seconds
- Flight-Safe approved for flight by tier-one cargo airlines

### **Technical Details**

| Feature                   | Specifications                                                                              |
|---------------------------|---------------------------------------------------------------------------------------------|
| Dimensions / Weight       | 107 x 72 x 3.4 mm / 24 g                                                                    |
| Communication Type        | LTE CAT-M / NB-IoT Countries Covered by Smart Label                                         |
| Battery                   | Non-hazardous, disposable long-life lithium battery. No declaration needed for air-freight. |
| Ingress Protection Rating | IP64                                                                                        |

| Feature                  | Specifications                                              |
|--------------------------|-------------------------------------------------------------|
| Environmental Conditions | -20 °C to 60 °C                                             |
| Sensors                  | Location, Movement, Shock,<br>Open Indication               |
| Location Method          | Cellular Triangulation + GPS                                |
| Certifications           | CE, FCC, RoHS, REACH, CP65<br>Approved Airlines Smart Label |