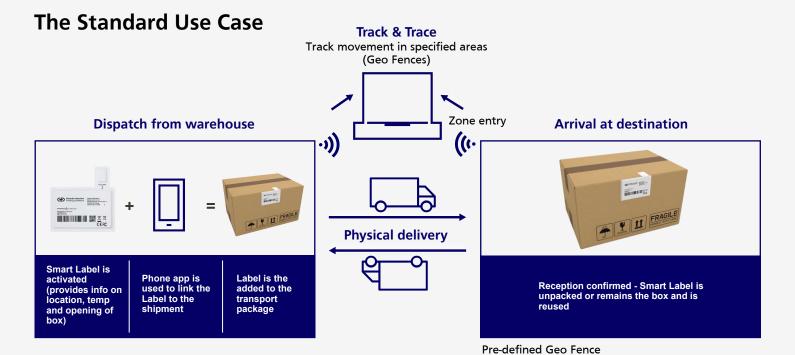

Smart motion sensors detect movement and acceleration, while its zero-touch activation eliminates the need for training or maintenance. Equipped with an open-close sensor for tamper-protection and automated proof of delivery, our label guarantees security and accountability. With customizable reporting frequencies and agile cloud-based configuration, our label adapts to your specific business needs seamlessly.

### **Device Capabilities**

- $\odot$ **Location Tracking** across the globe with GPS accuracy
- ŶŌ **Condition Monitoring** including Shock and Temperature
- **Zero Touch** the device is automatically activated when applied, no training or maintenance needed
- **Open-Close Sensor** supports tamper-protection and automatic proof of delivery/consumption
- 审 **Smart Reporting** any frequency between every 10 min. to once a month, based on predefined business logic
- $\otimes$ Flexible and Agile configure (and reconfigure) any single label or batch from the cloud in seconds
- Flight-Safe approved for flight by tier-one cargo airlines